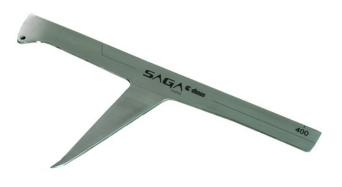

# SAGA® anvil - left handed

Slate hammers and anvils are the ideal tools to perform precise slate cutting.

#### FEATURES

Increased performance Optimised in partnership with roofers and prevention agencies Comfort and risk prevention More resistant over time and without maintenance Innovative design with a limit stop and flat spot for excellent handling

#### **Technical description**

Sharpened cutting edge for easy cutting. Optimal cutting angle for high-quality slate splintering. Anvil tip makes it easy to stick into rafter. Highly durable tip. Anvil tip length increased from 400 to 420mm

Single-cast, fully-treated stainless steel to ensure long life.

No sharp surface on the tool Actions : To cut

Trades : Slate